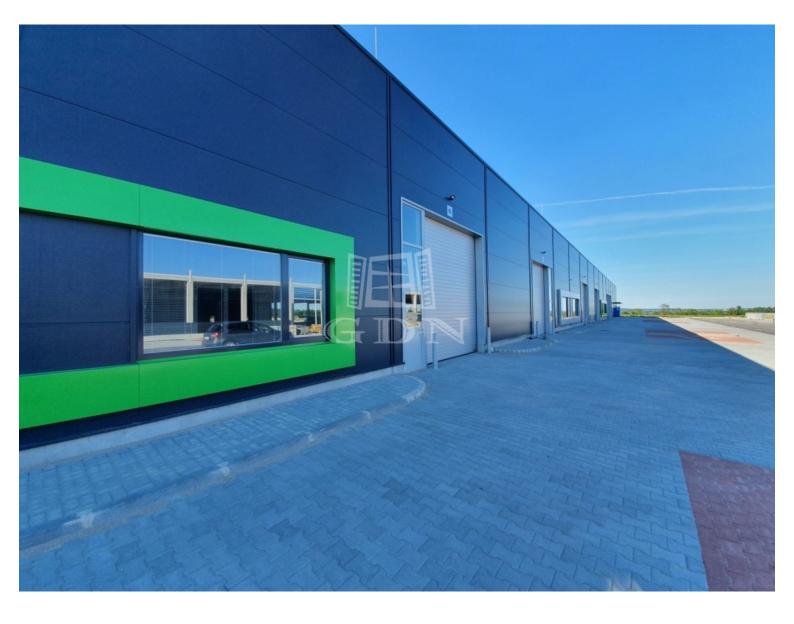

## 630 819 HUF

ID: Bip-000489.

In Alba Industrial Zone, next to the M7 motorway, newly built, modern warehouse / production-assembly and production halls of various sizes for rent!

The halls can be accessed without restrictions by truck, car, local public transport, and also on bicycle path.

Units available for rent: from 200 sqm to 16,000 sqm (smaller of larger areas can be rented by combining the units)

Each unit has its own water block and 1 office, and a car park has been designed in front of each unit.

## Features:

- ▶ right next to the M7 motorway
- ▶ inner height: 6-8m
- ► doors: insulated HÖRMANN type doors (4m x 4.5 m)
- ▶ industrial floor, load capacity 3.5 t/m2
- utilities: the halls have full utilities, all consumption can be measured separately
- ► low operating and overhead costs (separate meters per unit)
- ► electricity: 3 x 32 Amps (can be expanded if necessary)
- cooling/heating: