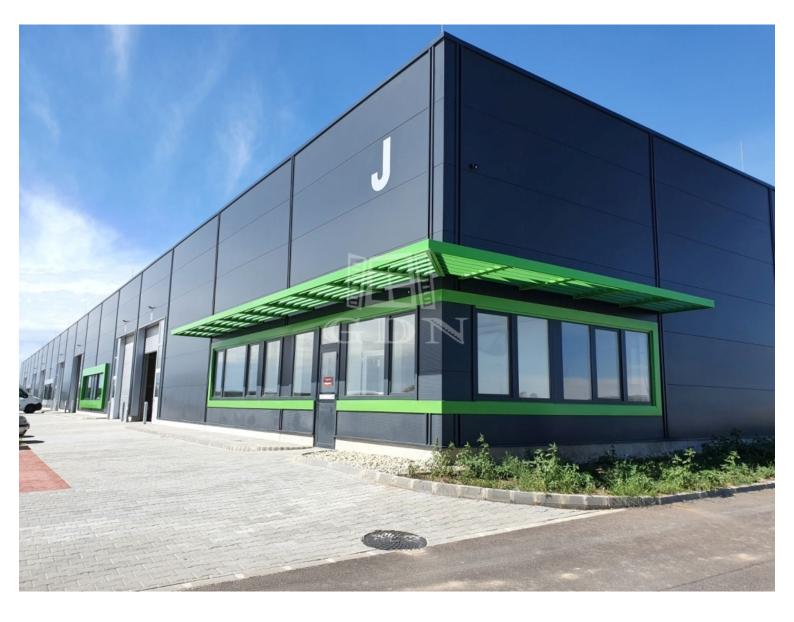

## Székesfehérvár Alba Ipari Zóna

|  | 1 892 400 HUF                                                                                                                                                                                                   | ID numb   |
|--|-----------------------------------------------------------------------------------------------------------------------------------------------------------------------------------------------------------------|-----------|
|  | ID: Bip-000489.<br>In Alba Industrial Zone, next to the M7 motorway, newly built,                                                                                                                               | Туре      |
|  | modern warehouse / production-assembly and production halls of<br>various sizes for rent!<br>The halls can be accessed without restrictions by truck, car, local<br>public transport, and also on bicycle path. | Space     |
|  |                                                                                                                                                                                                                 | Building  |
|  |                                                                                                                                                                                                                 | Conditio  |
|  | Units available for rent: from 200 sqm to 16,000 sqm<br>(smaller of larger areas can be rented by combining the units)                                                                                          | Structur  |
|  |                                                                                                                                                                                                                 | Heating   |
|  | Each unit has its own water block and 1 office, and a car park has been designed in front of each unit.                                                                                                         | Parking   |
|  |                                                                                                                                                                                                                 | Year of o |
|  |                                                                                                                                                                                                                 |           |