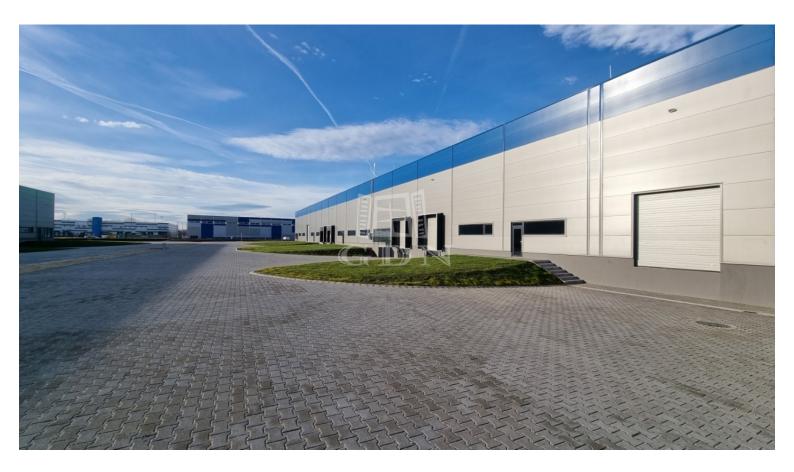

## 2 016 HUF

Bip-003955. A new logistics warehouse and production facility with dock doors for rent (either as a whole or divided) in Sóstó Industrial Park Székesfehérvár, located next to the M7 motorway! The property is easily accessible by truck, car, and local public transport.

#### Features:

- ► Total area: 10,400sqm (can be divided into smaller areas!)
- ▶ Office and social block area: to be developed upon request
- ► Usable ceiling height: 7.6m
- ► Industrial doors: 6 ground-level industrial doors (4m x 4.45m) and 5 dock doors (3m x 3.5m)
- ► Heating: gas-powered thermo-ventilators
- ► Industrial floor load capacity: 5t
- ► Electric capacity: 3x300A

This modern hall meets all contemporary needs and is perfectly suited for storage/logistics activities as well as industrial/manufacturing operations.