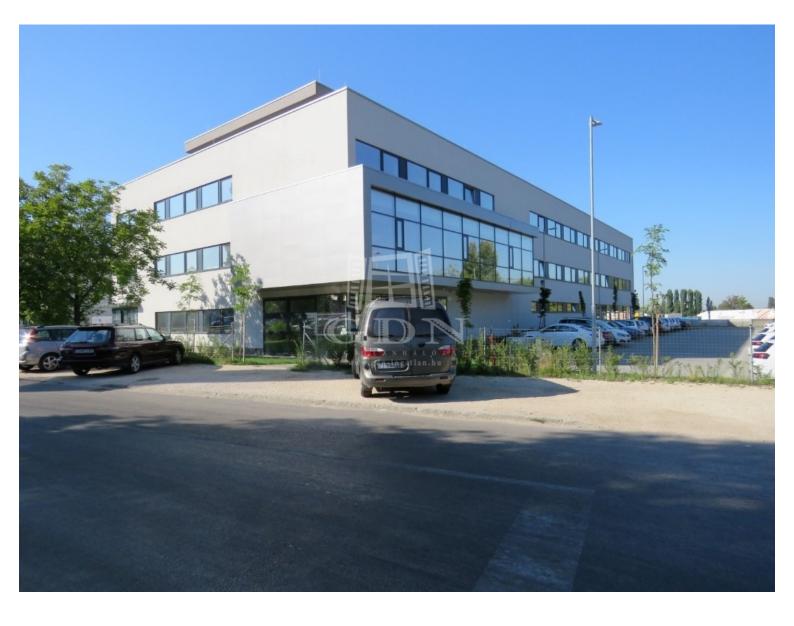

## 2 480 HUF

Bip-001826. Various Office Spaces for Rent in an Exclusive Office Building Near the Railway Station

Location: In a high-traffic area near the railway station, various office spaces are available for rent in an exclusive office building. The building is easily accessible by car and public transportation, and it is only 3 km from the city center and the M7 motorway.

Features:

Modern Building: Contemporary and modern office environment. Bright Spaces: Offices with large glass surfaces and plenty of natural light.

24/7 Reception: Full-time reception service.

Elevator: Building with lift access.