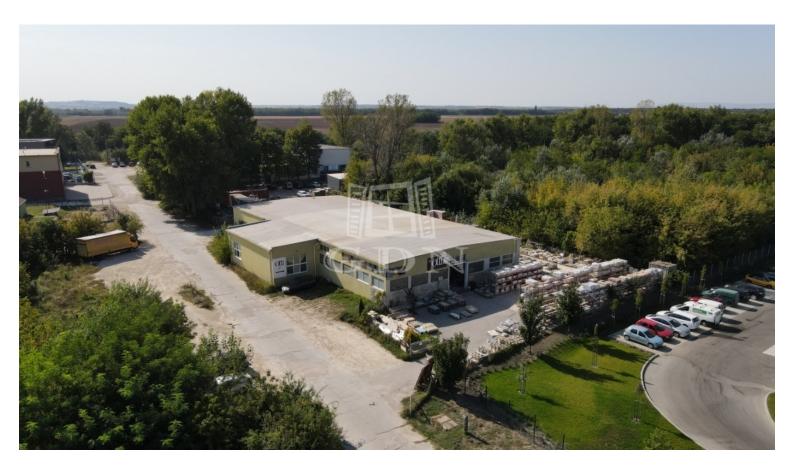

## Székesfehérvár Sóstói Ipari Parkban

|                                                                                                                                 | _        |
|---------------------------------------------------------------------------------------------------------------------------------|----------|
| 338 500 000 HUF                                                                                                                 | ID       |
| lp-002826. Independent Industrial Site / Warehouse for Sale in Székesfehérvár, Sóstó Industrial Park near the M7 Motorway!      | Ту       |
| The property is located in the Sóstó Industrial Park, an active industrial environment, 5 km from the city center and only 3 km | Sj<br>Bi |
| from the M7 motorway. It is easily accessible by car, public transport, and freight traffic without any restrictions.           | St       |

Area Details:

- Plot area: 3500m<sup>2</sup>
- ▶ Total useful floor area of the warehouse: 1150m<sup>2</sup>

## Features:

- Independent fenced site
- The building is completely walkable around
- Outdoor storage possibility
- Equipped with all utilities
- Power capacity: 3 x 50A (expandable)
- ▶ 3 level industrial gates: 2.9m x 3.5m; 4m x 4m
- ▶ Interior height: ~6m
- Gas-powered infrared heating in the hall, gas boiler-radiator in the offices