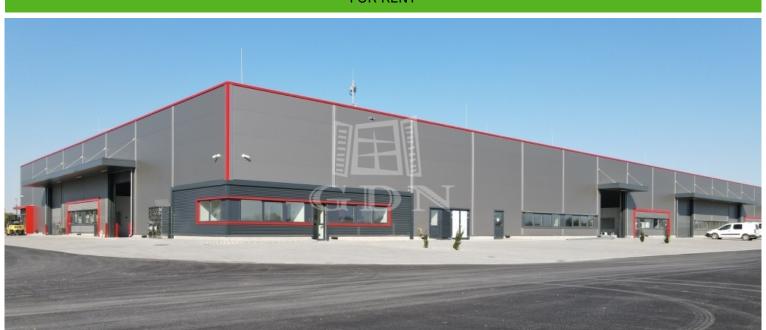

## 1 276 352 HUF

Located in Székesfehérvár, near the southern exit of M7 highway, newly built warehouses / manufacturing halls of various size are for rent!

Warehouse unit sizes varies from 193 sqm to 1143sqm.

#### Features:

- newly built, modern, insulated building
- each warehouse unit has one air-conditioned office and one toilet (expandable on request)
- separate personal entrance for each hall unit
- electric capacity: 3x32 A (expandable!)
- warehouse heating: with gas-powered radiant heating or industrial AC
- 6 7 m internal height
- 5t / m2 floor load capacity
- electric industrial doors (5m x 4.5m)