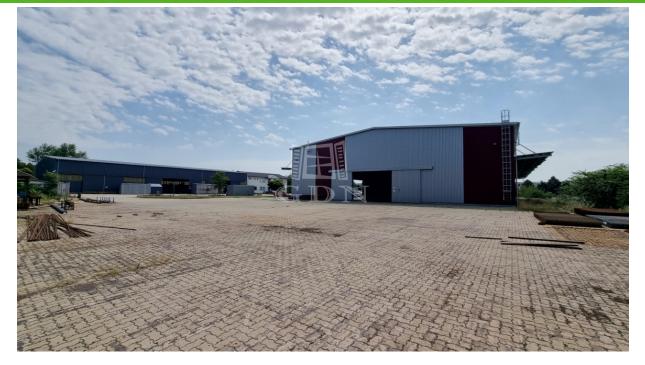

## 1 051 000 HUF

Bip-004169. Warehouse section with a crane of 876m2 for rent in Sóstó Industrial Park!

The available area is an 876m2 section of an 1100m2 unheated sheet metal warehouse.

Features: • 876m2 (36.5m x 24m)

- 6.3t crane
- Interior height under the crane: 5.3m
- Industrial gate size: 7.5m x 4.5m
- Ample outdoor storage capacity and parking
- Located in a secure, guarded site
- Reception service from 7 AM to 3:30 PM
- Bus stop in front of the site
- Electric car charging available

Restrooms and changing rooms are located in the adjacent building. There is also an opportunity to rent an office and meeting room in this building, either long-term or for occasional use.

Rental Fee: 1200 HUF + VAT/m2/month + utilities + 2 months deposit