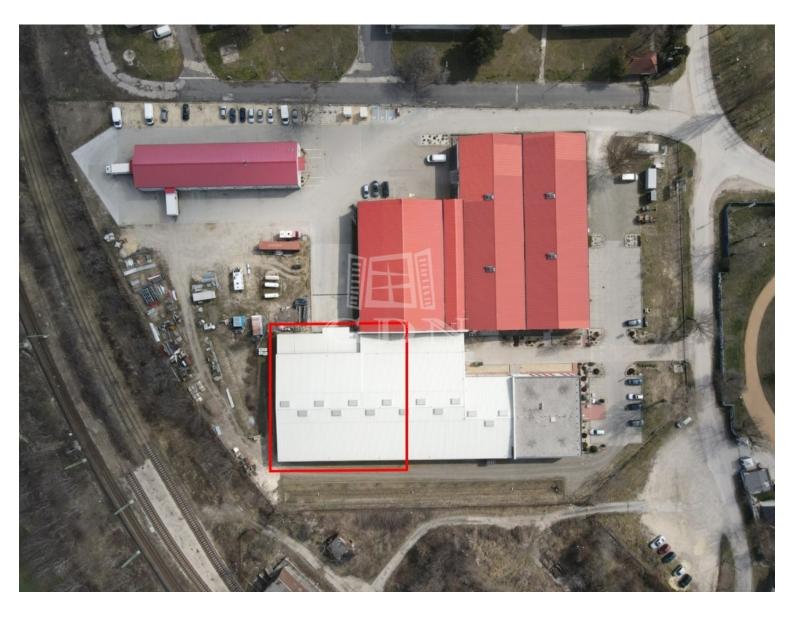

#### Angol fordítás:

Bip-003228. A 1300m2 dock-door warehouse for rent in the southern part of Székesfehérvár, within an industrial-logistics site on Takarodó street!

Following the construction of the Seregélyesi Road - Sárkeresztúri Road connecting road (southern connector), the road connections of the site have further improved, and the M7 motorway is accessible within 3 km.

An additional 1000m2 warehouse is available for rent on the site!

The modern ...

Pusztaszeri István +36-20-321-2299

i.pusztaszeri@gdn-ingatlan.hu

ID number 372103

Type For rent - Storage

 $\begin{array}{ccc} \text{Space} & 1 \ 300 \ \text{m}^2 \\ \text{Building lot} & 20000 \ \text{m}^2 \end{array}$ 