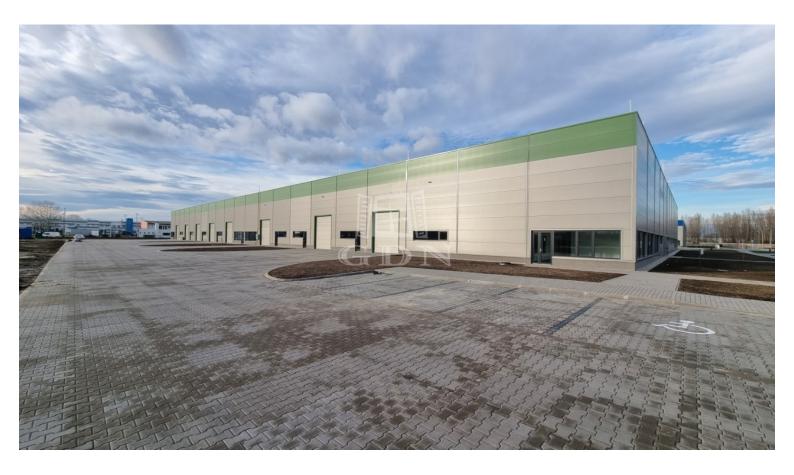

### 14 260 HUF

Bip-003955. A new logistics warehouse and production facility with dock doors for rent (either as a whole or divided) in Sóstó Industrial Park Székesfehérvár, located next to the M7 motorway! The property is easily accessible by truck, car, and local public transport.

#### Features:

- ► Total area: 9046 sqm (can be divided into smaller areas!)
- Office and social block area: to be developed upon request
- ► Usable ceiling height: 7.6m
- ► Industrial doors: 6 ground-level industrial doors (4m x 4.45m) and 5 dock doors (3m x 3.5m)
- ► Heating: gas-powered thermo-ventilators
- ► Industrial floor load capacity: 5t
- ► Electric capacity: 3x300A

This modern hall meets all contemporary needs and is perfectly suited for storage/logistics activities as well as industrial/manufacturing operations.